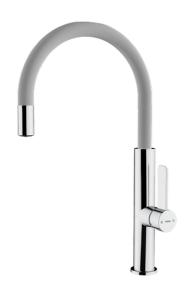

# FOT 995 STEAM GREY

Single lever kitchen tap with aerator integrated in the spout

Easy

X

Saving Water

Swivel

spout

## FEATURES

High spout kitchen tap Swivel spout Anti-scale aerator Cartridge with ceramic discs of high resistance Highly precise temperature control Greater handling sensitivity with smoother movements Easy-Quick fixation system 3/8" - 1/2" flexible inlet pipes