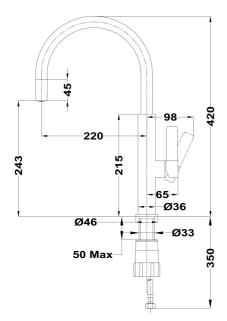

# DIMENSIONS

Product height (mm): Product width (mm): Product depth (mm): Product length (mm): Net weight (Kg): 0,95