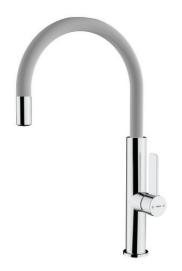

#### **TOTAL FOT 995 STEAM GREY**

Single lever kitchen tap with aerator integrated in the spout

Anti-Scale Aerator

ale Easy\_Quick

Saving Water

Swivel Spout

#### **FEATURES**

High spout kitchen tap
Swivel spout
Anti-scale aerator
Cartridge with ceramic discs of high resistance
Highly precise temperature control
Greater handling sensitivity with smoother movements
Easy-Quick fixation system
3/8" - 1/2" flexible inlet pipes