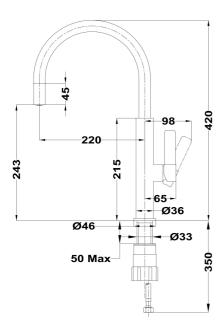

## **DIMENSIONS**

Product height (mm): Product width (mm): Product depth (mm): Product length (mm): Net weight (Kg): 0,95