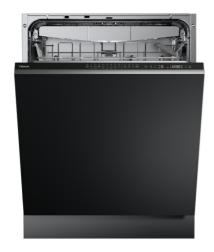

Fully integrated dishwasher with DualCare program and Extra Drying function

Eco

Beam On

Function

Extra Dry function

Detergent detector system

Water dirtiness sensor Aqualogic

Third Cutlery Tray

### **FEATURES**

Fully integrated dishwasher

Electronic control panel with white LED display

Third cutlery tray Place Settings: 15 Washing programs: 9

Washing temperatures : 35°, 40°, 45°,50°, 65°, 70° C

AquaStop safety system

SmartSensor, mesures the level of dirtiness

MultiCleaner Sensor Beam on floor

PushUp system with 3 positions

FlexiSet4 lower basket

Fast programs: 1Hour and Mini 30

Special programas:AutoClean, GlassCare and DualCare Special functions: Half load, Express and Power Wash

Extra Drying function Column installation

SlidingDoor installation system

Delay timer 1-24h

Low salt and rinse indicator Energy efficency class: A++

Noise level: 46 dBA

### **COLOURS**

114270003 Black