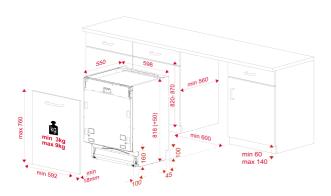

## **DIMENSIONS**

Product height (mm): 818 Product width (mm): 598 Product depth (mm): 550 Product length (mm): Net weight (Kg): 38,4