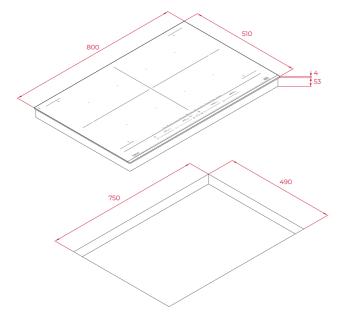

## **DIMENSIONS**

Product height (mm): 57 Product width (mm): 800 Product depth (mm): 510 Product length (mm): Net weight (Kg): 15