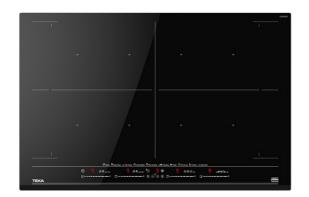

#### **IZF 88700 MST BK**

80cm DirectSense with FullFlex Induction with temperature sensors and RiceCooker function

Easy installation

Autolock

MultiSlider

Power Plus

#### **FEATURES**

DirectSense with FullFlex zone

Touch Control Multislider, with safety lock

Cooking time programmer

7 cooking zones (4 + 2 Flex combined + FullFlex)

4 zones of 297 x 198 mm

2 Flex Zones of 297 x 396 mm

1 FullFlex zone of 594 x 396 mm

Direct functions with temperature sensors:

Poaching, Confit, Rice Cooking, Grilling, Deep frying, Pan frying,

Keep warm, Boiling, Simmering and Melting

Power Plus function

Stop & GO function / Silence mode