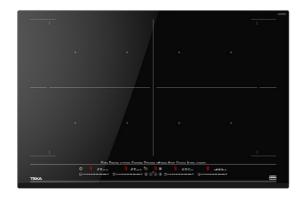

### MAESTRO IZF 88700 MST BK

80cm DirectSense with FullFlex Induction with temperature sensors and RiceCooker function

Flex

Easy

installation

Autolock

MultiSlider

Power

## **FEATURES**

DirectSense with FullFlex zone

Touch Control Multislider, with safety lock

Cooking time programmer

7 cooking zones (4 + 2 Flex combined + FullFlex)

4 zones of 297 x 198 mm

2 Flex Zones of 297 x 396 mm

1 FullFlex zone of 594 x 396 mm

Direct functions with temperature sensors:

Poaching, Confit, Rice Cooking, Grilling, Deep frying, Pan frying,

Keep warm, Boiling, Simmering and Melting

Power Plus function

Stop & GO function / Silence mode

Fast-Click easy installation

Max. (nominal) power: 7.400 W