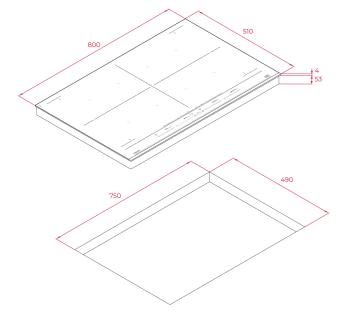

## **DIMENSIONS**

Product height (mm): 57 Product width (mm): 800 Product depth (mm): 510 **Product length (mm):** Net weight (Kg): 15