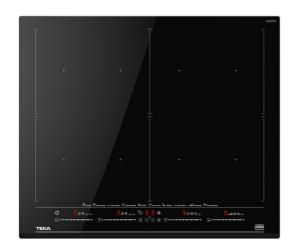

# **DIMENSIONS**

Product height (mm): 57 Product width (mm): 600 Product depth (mm): 510 Product length (mm): Net weight (Kg): 13,21