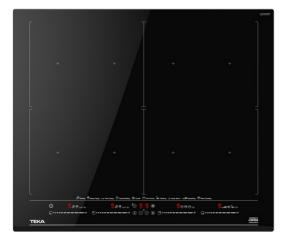

#### MAESTRO IZF 68700 MST BK

60cm DirectSense with FullFlex Induction with temperature sensors

### **FEATURES**

DirectSense with FullFlex zone Touch Control Multislider, with safety lock Cooking time programmer 7 cooking zones (4 + 2 Flex combined + FullFlex) 4 zones of 263 x 195 mm 2 Flex Zones of 263 x 390 mm 1 FullFlex zone of 525 x 390 mm Direct functions with temperature sensors: Poaching, Confit, Rice Cooking, Grilling, Deep frying, Pan frying, Keep warm, Boiling, Simmering and Melting Power Plus function Stop & GO function / Silence mode Optimised pan shape & size system Fast-Click easy installation Max. (nominal) power: 7.400 W

# COLOURS

Black glass