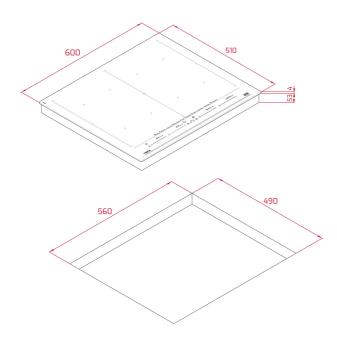

## DIMENSIONS

Product height (mm): 57 Product width (mm): 600 Product depth (mm): 510 Product length (mm): Net weight (Kg): 13,21