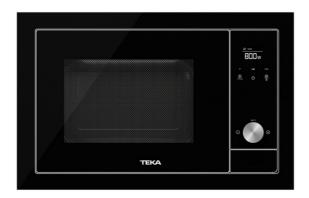

## **FEATURES**

**Urban Colors Edition** Built-in Microwave + Grill 3 cooking functions 3 direct access menus 1 memory

5 power levels, 1200 W Grill power: 1000 W

Defrost by time and weight Touch control display with knobs Double glazed door with left opening Automatic disconnection when open door

Quick start

Capacity (gross/net): 20 / 18 litres

Stainless steel cavity

# **TECHNICAL DETAILS**

MWO Power (W): 750 Frequency (Hz): 50

Maximum Nominal Power (W): 1200

Grill (W): 1000

## **COLOURS**

112060001

Black glass