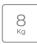

## MAESTRO LSI5 1481 EU (Washer/Dryer)

Washer dryer integrable 8kg capacity and 5kg drying system handwashable energy classification

Quick Cycle

Washing capacity: 8Kg

#### **FEATURES**

Built-in Washer-Dryer Electronic control panel Washing capacity: 8 kg Drying capacity: 5 kg Washing programs: 13 Drying programs: 2 Fast program: 14 minutes

Special programs: ECO mode, Delicate