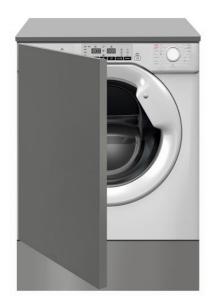

## MAESTRO LSI5 1481 EU (Washer/Dryer)

Washer dryer integrable 8kg capacity and 5kg drying system handwashable energy classification

Quick Cycle

Washing capacity: 8Kg

#### **FEATURES**

Built-in Washer-Dryer Electronic control panel Washing capacity: 8 kg Drying capacity: 5 kg Washing programs: 13 Drying programs: 2 Fast program: 14 minutes

Special programs: ECO mode, Delicate