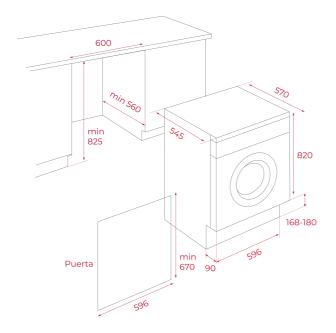

#### **DIMENSIONS**

Product height (mm): 820 Product width (mm): 596 Product depth (mm): 570 Product length (mm): Net weight (Kg): 64