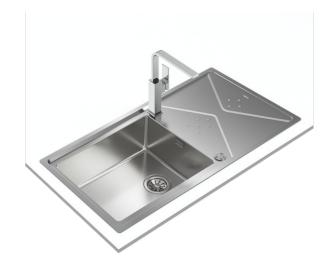

## MAESTRO BROOKLYN 60 M-XP 1B 1D PLUS REV 2Ø AUTO WST

Top/Flush reversible stainless steel sink with one bowl and one drainer

Antibacterial

#### **FEATURES**

Brooklyn Series
Stainless steel sink, Polished finish
One bowl, one drainer, reversible
2-in-1 installation possibilities: top or flush
V-control 3½" automatic waste basket with siphon
New HelixPRO waste basket
SilentSmart, 50% less noise
210 mm deep bowl
60 cm base unit