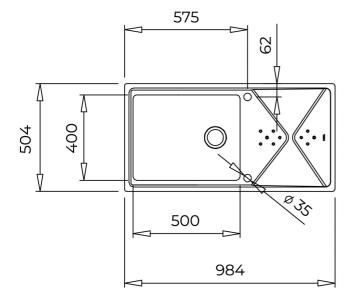

### **DIMENSIONS**

Product height (mm): Product width (mm): 504 Product depth (mm): Product length (mm): 984 Net weight (Kg): 6,1