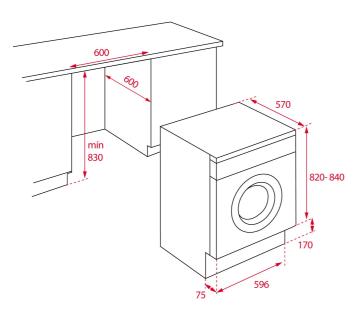

#### **DIMENSIONS**

Product height (mm): 820 Product width (mm): 596 Product depth (mm): 570 Product length (mm): Net weight (Kg): 68