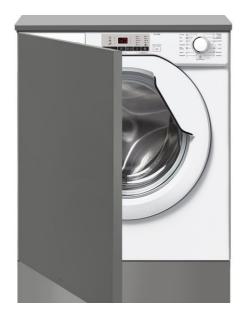

# MAESTRO LI5 1080 (Washer)

Built-In Washing Machine with 15 washing programs

Quick Cycle

Washing capacity: 8Kg

### **FEATURES**

Built-in Washing Machine Electronic control panel Washing capacity: 8 kg 15 washing programs Fast program: 14 minutes

Special programs: ECO mode, Delicate

Delay timer function SmartWash system

## **COLOURS**

114000005 White