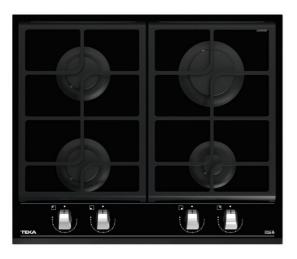

### **FEATURES**

Urban Colors Edition Gas on Glass with ExactFlame and bevelled frontt Front control knobs with ergonomic design Ceramic glass surface 9 power levels with precise control of the flame 4 gas burners 1 double ring burner, 4,00 kW 1 semi-fast burners, 1,75 kW 1 fast burner, 2,80 kW 1 auxiliary burner, 1,00 kW Auto-lock safety device (Thermocouples) Automatic-ignition in every burner, activated through control knobs Optional Wok support Large cast iron pan grids Easy installation kit Type of Gas: Butane