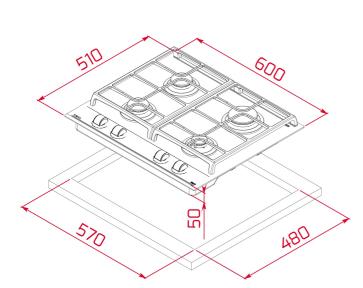

### DIMENSIONS

Product height (mm): 98 Product width (mm): 600 Product depth (mm): 510 **Product length (mm):** Net weight (Kg): 11,14