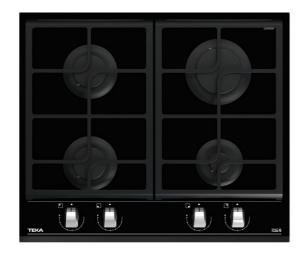

# Gas on Glass Hob with ExactFlame function in 60 cm of natural gas

ExactFlame

Easy installation

Auto ignition

Autolock

## **FEATURES**

**Urban Colors Edition** 

Gas on Glass with ExactFlame and bevelled frontt

Front control knobs with ergonomic design

Ceramic glass surface

9 power levels with precise control of the flame

4 gas burners

1 double ring burner, 4,00 kW

1 semi-fast burners, 1,75 kW

1 fast burner, 2,80 kW

1 auxiliary burner, 1,00 kW

Auto-lock safety device (Thermocouples)

Automatic-ignition in every burner, activated through control

knobs

Optional Wok support

Large cast iron pan grids

Easy installation kit

Type of Gas: Butane