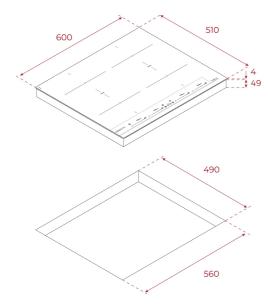

#### **DIMENSIONS**

Product height (mm): 53 Product width (mm): 600 Product depth (mm): 510 Product length (mm): Net weight (Kg): 10,66