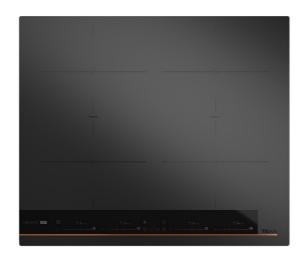

# **FEATURES**

Infinity G1 special edition

Designed in Italy by Italdesign Giugiaro

Flex induction hob

Exclusive matte black finishing

Direct functions: Simmering, melting and keep warm

Touch Control MultiSlider

4 cooking zones

4 Flex zones Ø 235 X 188,5 mm

Ceramic glass surface

Auto-lock safety disconnection

Cooking timer

Power Plus

Child lock

Residual heat indicator

# **COLOURS**

112510038

Black Matt