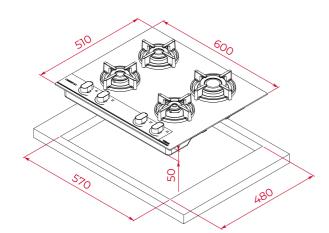

# **DIMENSIONS**

Product height (mm): 98 Product width (mm): 600 Product depth (mm): 510 Product length (mm): Net weight (Kg): 13,4