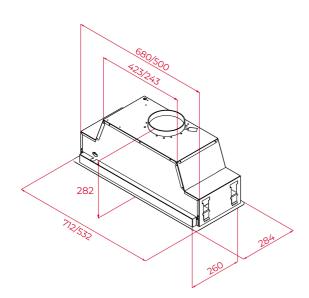

# **DIMENSIONS**

Product height (mm): 282 Product width (mm): 712 Product depth (mm): 284 **Product length (mm):** Net weight (Kg): 11.7