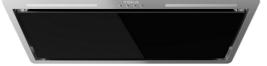

## MAESTRO GFL 77651 EOS BK

# Built-in Filter Group with Rim extraction and electronic control

#### **FEATURES**

Built-in hood Rim extraction Electronic control 3 speeds + 1 intensive

Free Outlet exhaust capacity (m3/h): 735 Max speed exhaust capacity (m3/h): 738 Intensive speed sound level (dBA): 70,1 Max speed sound level (dBA): 68 Min speed sound level (dBA): 54,4