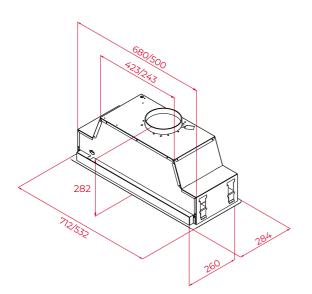

### **DIMENSIONS**

Product height (mm): 282 Product width (mm): 712 Product depth (mm): 284 **Product length (mm):** Net weight (Kg): 11,7

### **TECHNICAL DETAILS**

Energy Efficiency Class: A+ Noise (LwA) Min Speed (dB): 54,4 Noise (LwA) Max Speed (dB): 68 Noise (LwA) Boost Speed (dB): 70,1

Ø Outlet (mm): 150