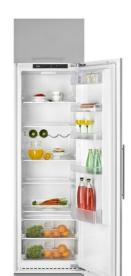

## **FEATURES**

Built-in top freezer Manual defrost Display on trim Electronic adjustable thermostat Fresh Box drawer 4 Safety Glass shelves On holidays function Fast cooling function Front and back adjustable feet LED illumination Reversible doors Climate class: SN/T Total capacity: 309 litres

#### **DIMENSIONS**

Product height (mm): 1775 Product width (mm): 540 Product depth (mm): 545 **Product length (mm):** Net weight (Kg): 55