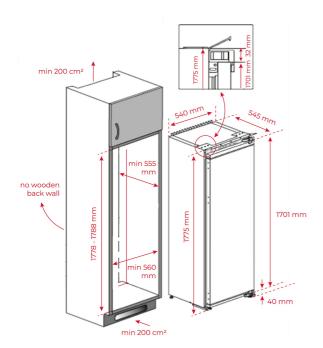

#### **DIMENSIONS**

Product height (mm): 1775 Product width (mm): 540 Product depth (mm): 545 **Product length (mm):** Net weight (Kg): 55