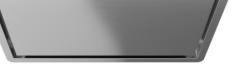

# Built-in filter group with rim extraction

### **FEATURES**

Built-in filter group Electronic control Rim extraction EcoPower motor 3 speeds + 1 intensive Free Outlet exhaust capacity (m3/h): 735 Intensive speed sound level (dBA): 70,1 Max speed sound level (dBA): 68 Min speed sound level (dBA): 54,4 2 LED Lamps 1 aluminium filter with 3 layers Stop delay timer Anti-return valve included Outlet reduction included Optional Charcoal Filter: D4C

# **COLOURS**

113100007

Stainless Steel