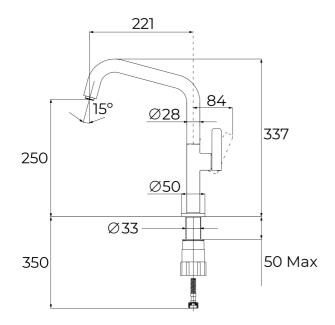

Cartridge diameter: 28 mm Spout diameter: 28 mm

Highly precise temperature control

Greater handling sensitivity with smoother movements

Easy-Quick fixation system 1/2" flexible inlet pipes

## **DIMENSIONS**

Product height (mm): 337 Product width (mm): Product depth (mm): Product length (mm): Net weight (Kg): 1,15