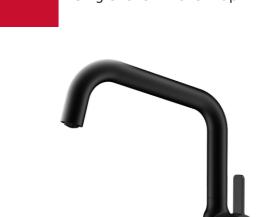

## **FEATURES**

**Oval Series** High spout kitchen tap Slim elegant design Swivel spout 360º

Anti-scale aerator with coin slot (no tools required)

Waterflow limited to 5 l/min

Cartridge with ceramic discs of high resistance

Cartridge diameter: 28 mm Spout diameter: 28 mm

Highly precise temperature control

Greater handling sensitivity with smoother movements

Easy-Quick fixation system 1/2" flexible inlet pipes

## **DIMENSIONS**

Product height (mm): 337 Product width (mm): Product depth (mm): Product length (mm): Net weight (Kg): 1,15

## **COLOURS**

116030069 Black 116030067

Chrome