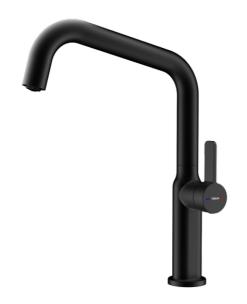

# Single lever kitchen tap with oval body

Anti-Scale Aerator

Easy\_Quick

Swivel Spout

## **FEATURES**

**Oval Series** High spout kitchen tap Slim elegant design Swivel spout 360º

Anti-scale aerator with coin slot (no tools required)

Waterflow limited to 5 l/min

Cartridge with ceramic discs of high resistance

Cartridge diameter: 28 mm Spout diameter: 28 mm

Highly precise temperature control

Greater handling sensitivity with smoother movements

Easy-Quick fixation system 1/2" flexible inlet pipes

## **COLOURS**

116030069 Black