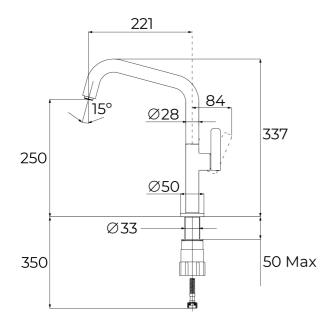

#### **DIMENSIONS**

Product height (mm): 337 Product width (mm): Product depth (mm): Product length (mm): Net weight (Kg): 1,15