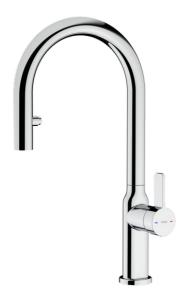

# TOTAL OVAL 9382 Chrome 1/2"

Single lever kitchen tap with hidden pull-out and oval body

Anti-Scale Aerator

Pull Out Shower

Easy\_Quick Resistance

Swivel Spout

### **FEATURES**

**Oval Series** 

High spout kitchen tap with hidden pull-out

Slim elegant design Swivel spout 360º

Anti-scale aerator

Pull-out 2 functions: normal & shower spray

Waterflow limited to 7,5 l/min (normal) - 7,1 l/min (shower)