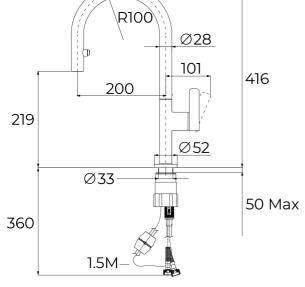

## DIMENSIONS

Product height (mm): 416 Product width (mm): Product depth (mm): Product length (mm): Net weight (Kg): 1,84