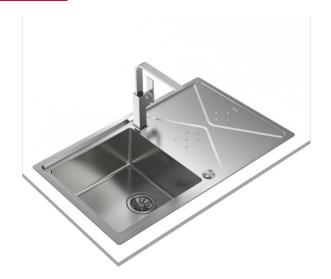

# **BROOKLYN 50 M-XP 1B 1D REV 2Ø AUTO WST**

Top/Flush reversible stainless steel sink with one bowl and one drainer

Antibacterial

### **FEATURES**

Brooklyn Series
Stainless steel sink, Polished finish
One bowl and one drainer, reversible
2-in-1 installation possibilities: top or flush
V-control 3½" automatic waste basket with siphon
New HelixPRO waste basket
SilentSmart, 50% less noise
210 mm deep bowl
50 cm base unit