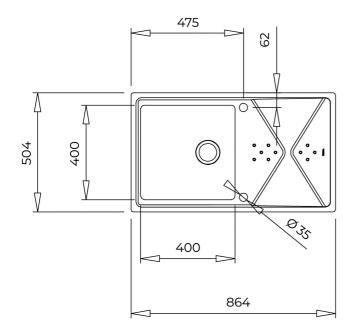

## **DIMENSIONS**

Product height (mm): Product width (mm): 504 Product depth (mm): Product length (mm): 864 Net weight (Kg): 5,38