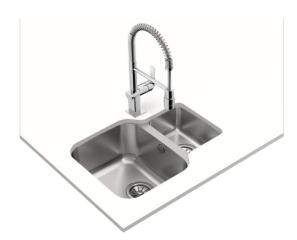

## **BE 1/2 B625** Undermount Stainless Steel Sink with one bowl and one auxiliary bowl

Main bowl depth: 200mm

Antibacterial

Lifetime warranty

**DESCRIPTION**Undermount Stainless Steel Sink with one bowl and one auxiliary bowl

## **FEATURES**

Stainless steel sink
One bowl and one auxiliary bowl
Undermount installation
3½" manual basket waste
200 and 125 mm deep bowls
60 cm base unit