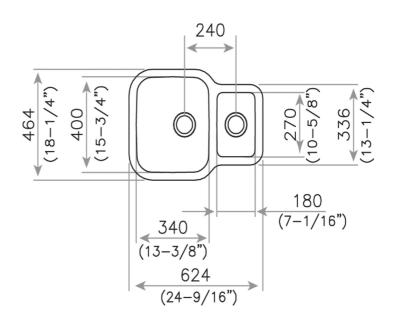

## **DIMENSIONS**

Product height (mm): Product width (mm): 464 Product depth (mm): 200 Product length (mm): 624 Net weight (Kg): 3,8

## **TECHNICAL DETAILS**

MAIN BOWL Main Bowl Length (mm): 340
Main Bowl Width (mm): 400

Main Bowl Depth (mm): 200

OTHER FEATURES Material: Stainless Steel

Type of installation: Undermount

Valve hole type: 3½"

OTHERS Base unit (cm): 60

SECONDARY BOWL

Secondary Bowl Length (mm): 180

Secondary Bowl Width (mm): 270

Secondary Bowl Depth (mm): 125

SINK LAY OUT

Number of bowls: 1

Number of drainers: 0