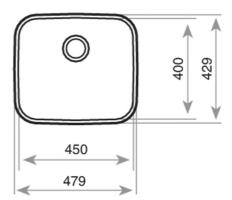

## DIMENSIONS

Product height (mm): Product width (mm): 429 Product depth (mm): 200 Product length (mm): 479 Net weight (Kg): 2,88

## **TECHNICAL DETAILS**

| MAIN BOWL      | Main Bowl Length (mm): 450<br>Main Bowl Width (mm): 400<br>Main Bowl Depth (mm): 200                 |
|----------------|------------------------------------------------------------------------------------------------------|
| OTHER FEATURES | Material: Stainless Steel<br>Type of installation: Undermount<br>Valve hole type: 3 <sup>1</sup> /2" |
| OTHERS         | <b>Base unit (cm):</b> 60                                                                            |
| SINK LAY OUT   | Number of bowls: 1<br>Number of drainers: 0                                                          |
| ACCESSORIES    | Soundproof: Yes<br>Installation clips: Yes                                                           |