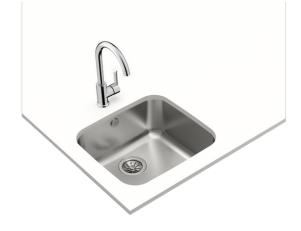

depth: 200mm

Lifetime warranty

DESCRIPTION

**TEKA** 

COLOURS

REFERENCE

Undermount Stainless Steel Sink with one bowl

REF. 10125123

## FEATURES

Stainless steel sink One bowl Undermount installation 3<sup>1</sup>/<sub>2</sub>" manual basket waste 200 mm deep bowl 60 cm base unit