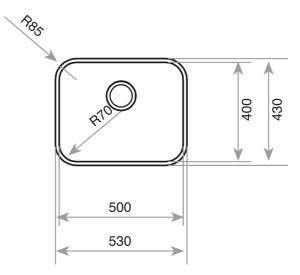

## DIMENSIONS

Product height (mm): Product width (mm): 430 Product depth (mm): 200 Product length (mm): 530 Net weight (Kg): 3,24

## **TECHNICAL DETAILS**

| MAIN BOWL      | Main Bowl Length (mm): 500<br>Main Bowl Width (mm): 400<br>Main Bowl Depth (mm): 200  |
|----------------|---------------------------------------------------------------------------------------|
| OTHER FEATURES | Material: Stainless Steel<br>Type of installation: Undermount<br>Valve hole type: 3½" |
| OTHERS         | <b>Base unit (cm):</b> 60                                                             |
| SINK LAY OUT   | Number of bowls: 1<br>Number of drainers: 0                                           |
| ACCESSORIES    | Soundproof: Yes<br>Installation clips: Yes                                            |