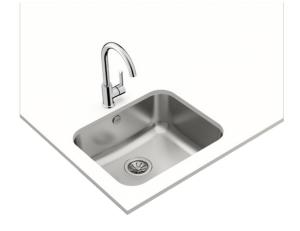

DESCRIPTION

**TEKA** 

LIFE STYLE

COLOURS

REFERENCE

Undermount Stainless Steel Sink with one bowl

Total

REF. 10125122 EAN. 8421152062111 **TEKA** 

## FEATURES

Stainless steel sink One bowl Undermount installation 3<sup>1</sup>/<sub>2</sub>" manual basket waste 200 mm deep bowl 60 cm base unit