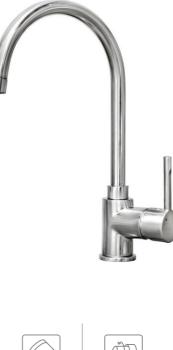

**SP 995 1/2" CHROME** Kitchen faucet mixer with high swivel spout and aerator anticalcáreo

Anti-Scale Aerator Swivel Spout

| DESCRIPTION |
|-------------|
| LIFE STYLE  |
| COLOURS     |
| REFERENCE   |

Kitchen faucet mixer with high swivel spout and aerator anticalcáreo

Easy

REF. 559950210 EAN. 8421152097687

**TEKA** 

FEATURES

Swivel spout Anti-scale aerator 3/8" flexible inlet pipes For ½" connection versions please check with your sales contact person

## SP 995 1/2" CHROME