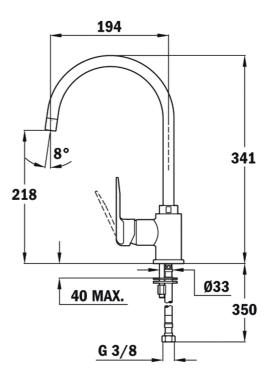

## DIMENSIONS

ТЕКА

Product height (mm): 341 Product width (mm): Product depth (mm): Product length (mm): Net weight (Kg): 1,55