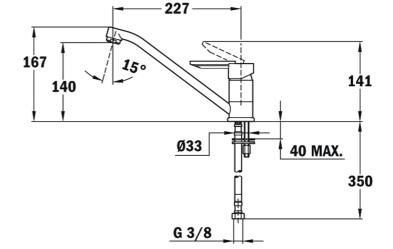

## **FEATURES**

Swivel spout Antiscale aerator For  $\frac{1}{2}$ " connection versions please check with your sales contact person

## **DIMENSIONS**

Product height (mm): 167
Product width (mm):
Product depth (mm):
Product length (mm):
Net weight (Kg): 1

## **TECHNICAL DETAILS**

**MODELS** 

Type of installation: Free standing