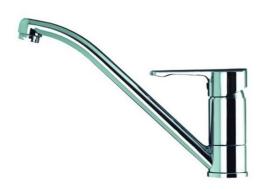

## **ML 913 1/2"** Single lever kitchen faucet with swivel spout and aerator under anticalcáreo

Anti-Scale Aerator

Swivel Spout

**DESCRIPTION** 

Single lever kitchen faucet with swivel spout and aerator under anticalcáreo

## **FEATURES**

Swivel spout Antiscale aerator For  $\frac{1}{2}$ " connection versions please check with your sales contact person