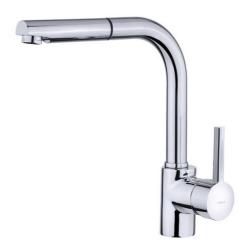

## **ARK 938** Single lever kitchen faucet with removable super durable and high spout aerator anticalcáreo

Pull Out Shower

Resistance

Swivel Spout

**DESCRIPTION** 

Single lever kitchen faucet with removable super durable and high spout aerator anticalcáreo

## **FEATURES**

Swivel spout
Pull-out shower
New extra resistant flexible hose
3/8" flexible inlet pipes • Anti-scale aerator
For ½" connection versions please check with your sales contact
person