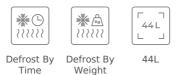

## FEATURES

Urban Colors Edition Microwave + Grill 3 cooking functions 5 power levels + 1000 W microwave power 1400 W grill Defrost by time and weight Touch control display with knobs Electronic timer (Delay/Start function) Chrome supports with 5 cooking levels Removable double glazed door Automatic disconnection security system Reinforced grid Capacity (gross/net): 45 / 44 litres