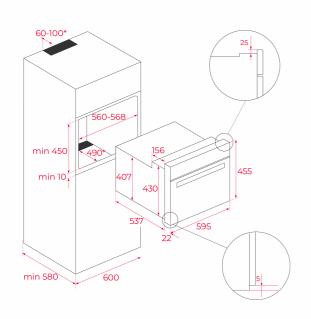

### DIMENSIONS

Product height (mm): 455 Product width (mm): 595 Product depth (mm): 559 Product length (mm): Net weight (Kg): 28,4