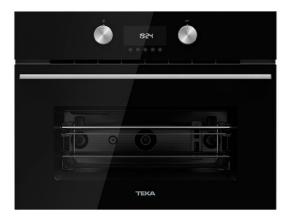

## FEATURES

Urban Colors Edition Microwave + Grill 3 cooking functions 5 power levels + 1000 W microwave power 1400 W grill Defrost by time and weight Touch control display with knobs Electronic timer (Delay/Start function) Chrome supports with 5 cooking levels Removable double glazed door Automatic disconnection security system Reinforced grid Capacity (gross/net): 45 / 44 litres

### COLOURS

Black glass

Stone grey glass