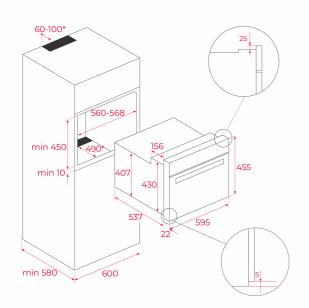

# DIMENSIONS

Product height (mm): 455 Product width (mm): 595 Product depth (mm): 559 Product length (mm): Net weight (Kg): 26,5