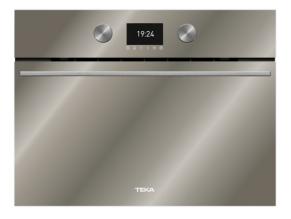

# **HLC 8471 S RX** Full Steam compact oven with 20 recipes and HydroClean system. Special reflex efect glass

### COLOURS

| 111230002 | Reflex glass     |
|-----------|------------------|
| 111230006 | Steam grey glass |
| 111230006 | Black glass      |
| 111230006 | Stone grey glass |