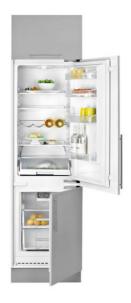

#### **TKI4 325 EU**

Built-in bottom freezer refrigerator with inverter motor and antibacterial gasket

Motor Inverter

Easy 90 Fresh Box

LED

#### **FEATURES**

Built-in bottom freezer refrigerator No Frost in freezer Inverter motor Manual adjustable thermostat 2 FreshBox drawers 5 safety glass shelves Front adjustable feet **LED Illumination** Reversible doors Climate class: SN/ST

Total capacity (gross/net): 275 / 255 litres

Ice cubes tray included