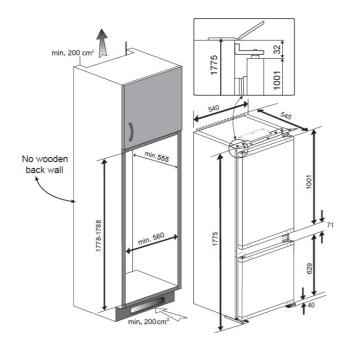

### **DIMENSIONS**

Product height (mm): 1775 Product width (mm): 540 Product depth (mm): 545 **Product length (mm):** Net weight (Kg): 56