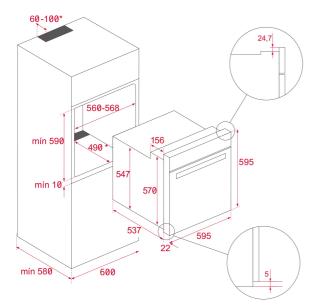

#### DIMENSIONS

Product height (mm): 595 Product width (mm): 595 Product depth (mm): 537+22 Product length (mm): Net weight (Kg): 27