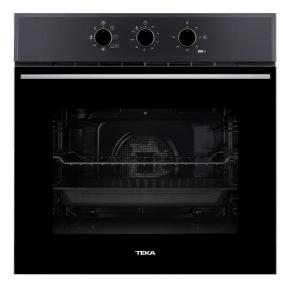

### FEATURES

Multifunction oven 6 cooking functions HydroClean system Mechanical control knobs Mechanical timer (Stop function) Chrome supports with 5 cooking levels Plus-extension telescopic guides Removable double glazed door Manual quick preheating Anti-tip deep tray Capacity (gross/net): 71 / 70 litres

## COLOURS

| 41560110 | Black |
|----------|-------|
| 41560115 | White |