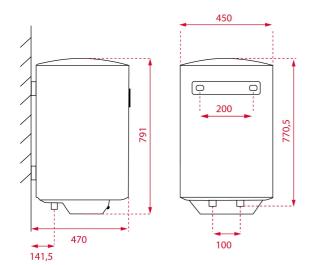

#### **DIMENSIONS**

Product height (mm): 791 Product width (mm): 450 Product depth (mm): 450 Product length (mm): Net weight (Kg): 25,5