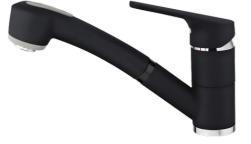

## **FEATURES**

Low spout pull-out kitchen tap Swivel spout Anti-scale aerator Pull-out 2 functions: normal & shower spray Extra resistant flexible hose 40 mm cartridge Cartridge with ceramic discs of high resistance Highly precise temperature control Greater handling sensitivity with smoother movements 3/8" flexible inlet pipes

## **COLOURS**

| 46978020CN | Carbon         |
|------------|----------------|
| 46978020Q  | Chrome         |
| 46978020Q  | Topasbeige     |
| 46978020Q  | Sandbeige      |
| 46978020Q  | Metallic black |