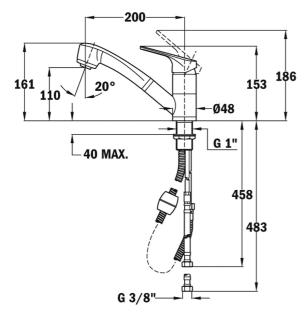

## DIMENSIONS

Product height (mm): 161 Product width (mm): Product depth (mm): Product length (mm): Net weight (Kg): 2,12