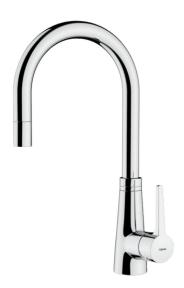

# 190 395 211 Ø33 40 MAX. 350 G3/8

## **FEATURES**

High spout pull-out kitchen tap Swivel spout Anti-scale aerator Pull-out 1 function: normal Cartridge with ceramic discs of high resistance Highly precise temperature control Greater handling sensitivity with smoother movements Flow rate at 3 bar: 9,4 l/min 3/8" flexible inlet pipes

## **DIMENSIONS**

Product height (mm): 395 Product width (mm): Product depth (mm): **Product length (mm):** Net weight (Kg): 2,4