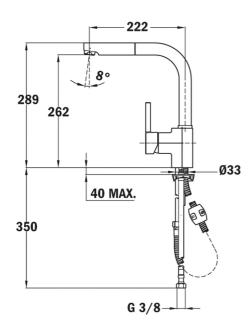

## **DIMENSIONS**

Product height (mm): 289
Product width (mm):
Product depth (mm):
Product length (mm):
Net weight (Kg): 2,7