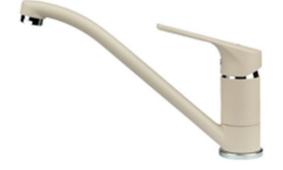

EASY **MTP 913** 

Single lever Kitchen Tap with low swivel spout

#### **FEATURES**

Low spout kitchen tap Swivel spout Anti-scale aerator Cartridge with ceramic discs of high resistance Highly precise temperature control Greater handling sensitivity with smoother movements 3/8" flexible inlet pipes

### COLOURS

| 46913020T  | Topasbeige     |
|------------|----------------|
| 46913020CN | Chrome         |
| 46913020CN | Sandbeige      |
| 46913020CN | Metallic Black |
| 46913020CN | Carbon         |