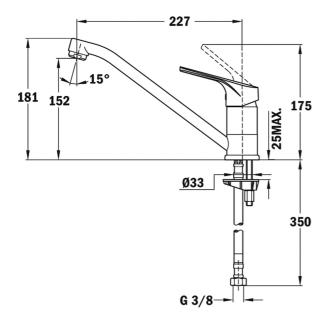

## DIMENSIONS

Product height (mm): 181 Product width (mm): Product depth (mm): Product length (mm): Net weight (Kg): 1,17