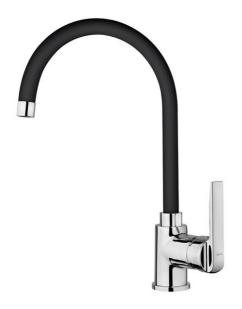

Kitchen Tap mixer with high swivel spout and anti-scale aerator

Anti-Scale Aerator

Swivel Spout

## **FEATURES**

High spout kitchen tap
Minimalistic design
Swivel spout
Anti-scale aerator
Cartridge with ceramic discs of high resistance
Highly precise temperature control
Greater handling sensitivity with smoother movements
3/8" flexible inlet pipes

## **COLOURS**

|   | 53995120FN | Black          |
|---|------------|----------------|
|   | 5399512    | Sandbeige      |
|   | 5399512    | White          |
|   | 5399512    | Grey           |
|   | 5399512    | Carbon         |
|   | 5399512    | Metallic Black |
| Ш | 5399512    | Chrome         |
|   |            |                |