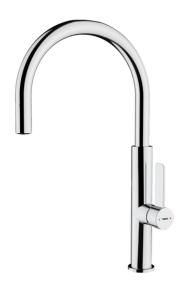

#### **FEATURES**

High spout kitchen tap
Swivel spout
Anti-scale aerator
Cartridge with ceramic discs of high resistance
Highly precise temperature control
Greater handling sensitivity with smoother movements
Easy-Quick fixation system
3/8" - 1/2" flexible inlet pipes

### **DIMENSIONS**

Product height (mm): 420 Product width (mm): Product depth (mm): Product length (mm): Net weight (Kg): 1,77