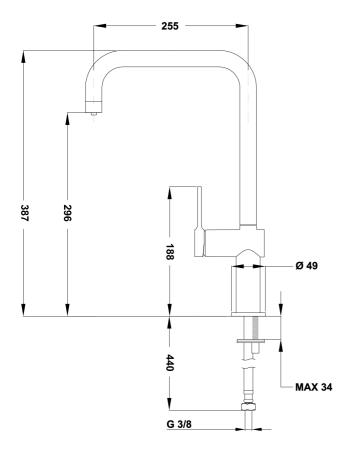

## **DIMENSIONS**

Product height (mm): 387
Product width (mm):
Product depth (mm):
Product length (mm):
Net weight (Kg): 3