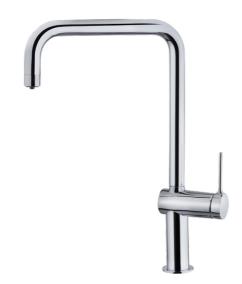

## **E-Pure Electronic EP 915**

Single lever kitchen tap with high spout ready to be installed with filter

Anti-scale aerator

Purifier Filter

Swivel

#### **FEATURES**

High spout kitchen tap for filtered water

Swivel spout

Anti-scale aerator

To be installed next to filter systems (not included)

One touch, blue LED: opens purified water flow. Automatic close

# **COLOURS**

116080000

Chrome