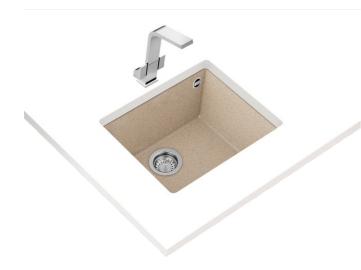

## **FEATURES**

Square Series Tegranite+ sink

One bowl

High resistance surface to impacts, thermal shocks and high

temperatures

Excellent UV resistance against decoloring Bacteria-free surface very easy to clean Undermount installation 80% quartz and resins

3½" manual basket waste with siphon 200 mm deep bowl

60 cm base unit

## **DIMENSIONS**

Product height (mm): Product width (mm): 440 Product depth (mm): 200 Product length (mm): 540 Net weight (Kg): 8,17

## **COLOURS**

| 115230022 | Avena beige  |
|-----------|--------------|
| 115230024 | Black        |
| 115230024 | Bright cream |
| 115230024 | Stone grey   |
| 115230024 | Artic white  |