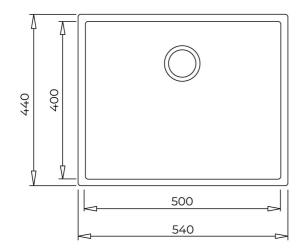

## **DIMENSIONS**

Product height (mm): Product width (mm): 440 Product depth (mm): 200 Product length (mm): 540 Net weight (Kg): 8,17