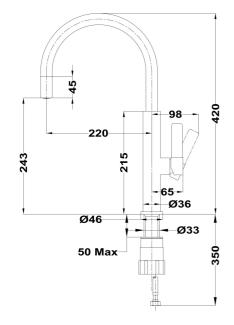

## DIMENSIONS

Product height (mm): 420 Product width (mm): Product depth (mm): **Product length (mm):** Net weight (Kg): 0,95