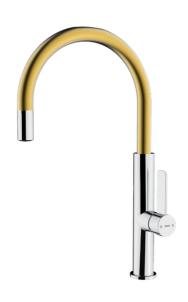

## **FEATURES**

Metallic Edition, Brass Collection High spout kitchen tap Swivel spout Anti-scale aerator Cartridge with ceramic discs of high resistance Highly precise temperature control Greater handling sensitivity with smoother movements Easy-Quick fixation system 3/8" - 1/2" flexible inlet pipes

## **COLOURS**

| 116030034 | Chrome brass       |
|-----------|--------------------|
| 116030047 | Stone grey         |
| 116030047 | Chrome titanium    |
| 116030047 | Black chrome       |
| 116030047 | Chrome white       |
| 116030047 | Chrome             |
| 116030047 | London brick brown |
| 116030047 | Steam grey         |