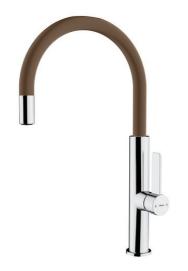

## Single lever Kitchen Tap with aerator integrated in the spout

Saving Water

Anti-Scale Aerator

Swivel Spout

Easy\_Quick

#### **FEATURES**

High spout kitchen tap
Swivel spout
Anti-scale aerator
Cartridge with ceramic discs of high resistance
Highly precise temperature control
Greater handling sensitivity with smoother movements
Easy-Quick fixation system
3/8" - 1/2" flexible inlet pipes

### **COLOURS**

|   | 116030048 | London Brick Brown |
|---|-----------|--------------------|
|   | 116030034 | Black Chrome       |
|   | 116030034 | Chrome White       |
| Ш | 116030034 | Chrome             |
|   | 116030034 | Steam Grey         |
|   | 116030034 | Stone Grey         |
|   | 116030034 | Chrome Titanium    |
|   | 116030034 | Chrome Brass       |
|   |           |                    |