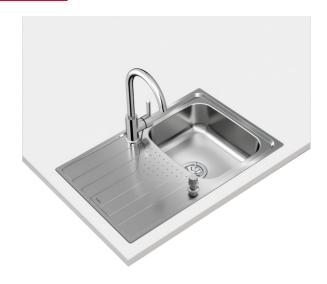

# Tekaway Universe 45 T-XP 1B 1D + IN 915

Inset stainless steel sink One bowl One drainer reversible

#### **FEATURES**

Plug & Play: Sink + Tap + Accessories
Stainless steel sink, Polished finish
Kitchen tap IN 915 Chrome and Soap dispenser included
One bowl and one drainer, reversible
Inset installation
3½" manual basket waste and siphon
170 mm deep bowl
45 cm base unit