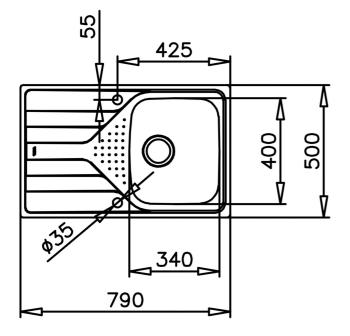

## **DIMENSIONS**

Product height (mm): Product width (mm): 500 Product depth (mm): 170 Product length (mm): 790 Net weight (Kg): 3,04