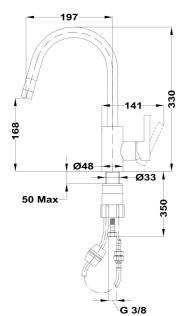

### **DIMENSIONS**

Product height (mm): 330 Product width (mm): Product depth (mm): Product length (mm): Net weight (Kg): 2