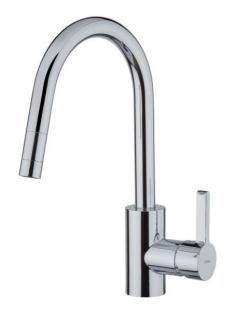

### **EASY MTP 938**

# Single lever Kitchen Tap with pullout shower

Pull Out

Shower

Resistance

Spout

Anti-Scale Aerator

Steel

### **FEATURES**

High spout pull-out kitchen tap Swivel spout Anti-scale aerator Pull-out 1 function: normal Extra resistant flexible hose Cartridge with ceramic discs of high resistance Highly precise temperature control Greater handling sensitivity with smoother movements Easy-Quick fixation system 3/8" certified flexible inlet pipes

## **COLOURS**

116020000 Chrome