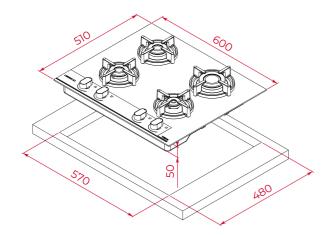

# **DIMENSIONS**

Product height (mm): 98 Product width (mm): 600 Product depth (mm): 510 Product length (mm): Net weight (Kg): 13,4