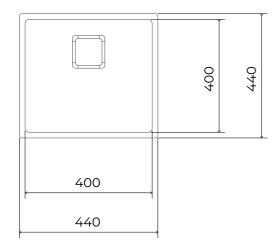

## **DIMENSIONS**

Product height (mm): Product width (mm): 440 Product depth (mm): Product length (mm): 440 Net weight (Kg): 3,48