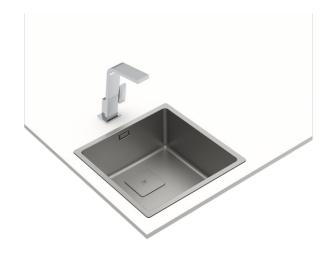

# FlexLinea RS15 40.40 Fortinox

3-in-1 installation stainless steel sink with satin finish, ultra resistant Fortinox treatment and 200mm bowl

200mm depth

Antibacterial R15, easy to clean

### **FEATURES**

FlexLinea Series

Stainless steel sink with satin texture
Fortinox finish, 20% more resistant
One bowl
3-in-1 installation possibilities: top, flush or undermount
Easy clean radius R15 corners
Decorative SQ cover
SilentSmart, 50% less noise
3½" SQ manual basket waste and siphon
200 mm deep bowl
50 cm base unit