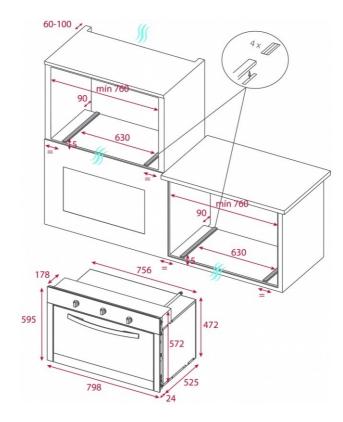

## **DIMENSIONS**

Product height (mm): 595 Product width (mm): 798 Product depth (mm): 525 Product length (mm): Net weight (Kg): 40