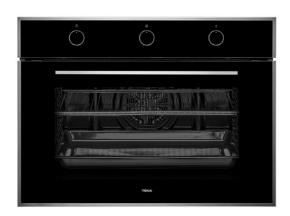

# **HLF 824 G BK-SS** Multifunciton gas oven with electric grill and 5 cooking functions. 80cm - XXL capacity

69L

**DESCRIPTION** 

Multifunciton gas oven with electric grill and 5 cooking functions.  $80\mbox{cm}$  - XXL capacity

### **FEATURES**

Multifunction oven
Gas oven with gas grill
5 cooking functions
Mechanical control knobs
Mechanical timer
Chrome supports with 5 cooking levels
Removable triple glazed door
Manual quick preheating
Anti-tip deep tray and reinforced grid
Capacity (gross/net): 88 / 69 litres